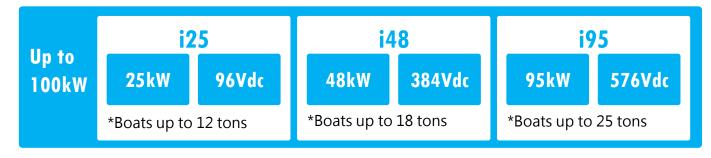

## E-Motor Inboards

Our inboards are all equipped with EV motors that can maximize the motor efficiency up to 97% with high torque, high stability, high performance, scalability and compatibility, highly flexible for customization and control system applications.

## Remarks

- 1. The above are calculated based on twin installation systems, the service speed is about 8-10 knots, and the maximum speed can reach 15 knots.
- 2. The speed data is for guideline purpose only. It might be different depending on load, hull, displacement, propeller and other factors. For more information or customized services, please contact us.