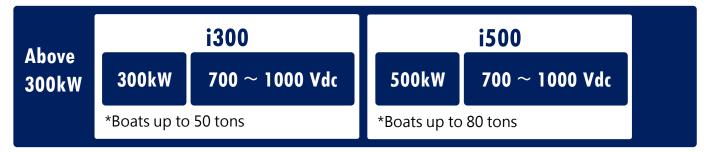

## E-Motor Inboards

Our inboards are all equipped with EV motors that can maximize the motor efficiency up to 97% with high torque, high stability, high performance, scalability and compatibility, highly flexible for customization and control system applications.

## Remarks

- 1. The above are calculated based on twin installation systems, the service speed is about 8-10 knots, and the maximum speed can reach 15 knots.
- 2. The speed data is for guideline purpose only. It might be different depending on load, hull, displacement, propeller and other factors. For more information or customized services, please contact us.