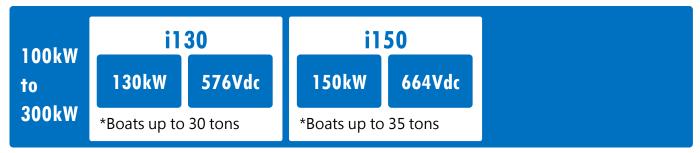

## E-Motor Inboards

Our inboards are all equipped with EV motors that can maximize the motor efficiency up to 97% with high torque, high stability, high performance, scalability and compatibility, highly flexible for customization and control system applications.

## Remarks

- 1. The above are calculated based on twin installation systems, the service speed is about 8-10 knots, and the maximum speed can reach 15 knots.
- 2. The speed data is for guideline purpose only. It might be different depending on load, hull, displacement, propeller and other factors. For more information or customized services, please contact us.