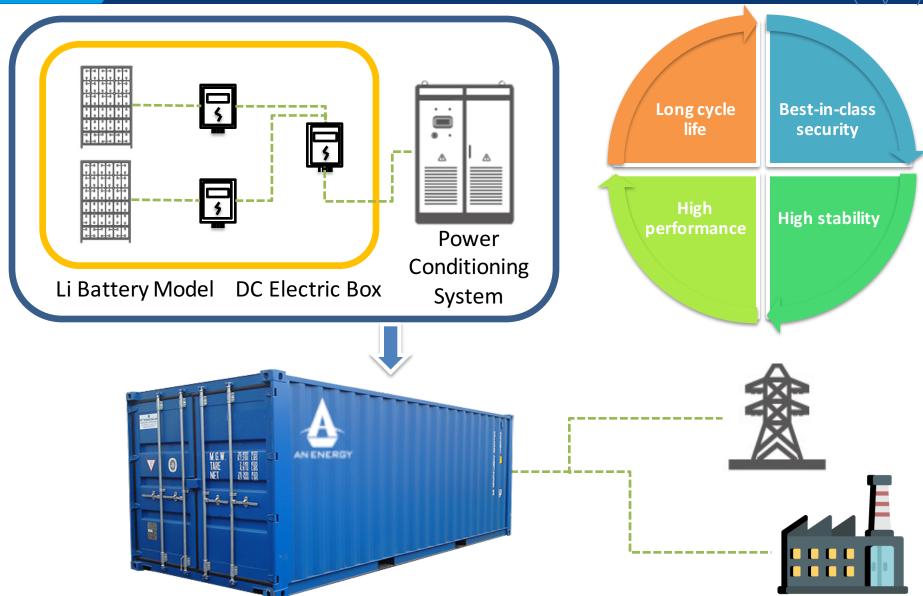

#### **ESS Battery System**

Nominal voltage 921.6Vdc

Voltage range 864Vdc-984Vdc

Maximum serial and parallel 24S32P

Maximum Single string 96 kwh

Maximum System capacity 3072 kwh

Communication RS485 / Canbus

DoD 90%

Cycle Life >80% @2500cycles