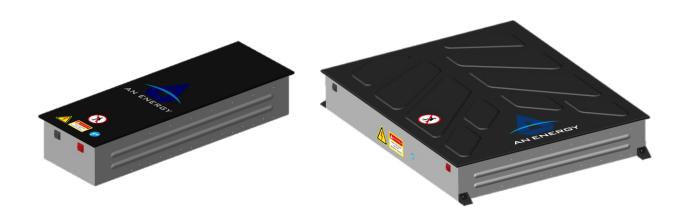

# **Energy Storage Container - 2021**

Voltage:1152Vdc Battery:1080kwh

### **Energy Storage System**

### **ESS Lithium Battery System**

#### **ESS Battery System**

Nominal voltage 921.6Vdc

Voltage range 864Vdc-984Vdc

Maximum serial and parallel 24S32P

Maximum Single string 96 kwh

Maximum System capacity 3072 kwh

Communication RS485 / Canbus