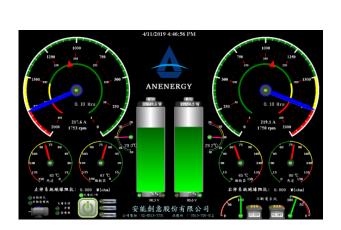

# HMI Touch Panel & Boat Control System

#### **SPEC**

- 12-inch HMI touch panel certified by CE & DNV & EMC
- Information integration with lithium battery, lead acid battery, motor controller, motor, lithium battery charger, generator
- Pre-determination: With camera and data collection, It can predict the status of the system and prevent the failures of system