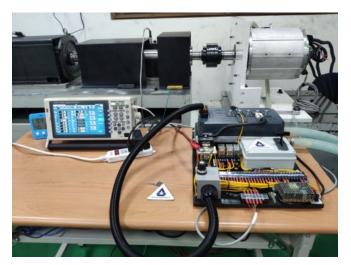

|
|----------------------------|----------------|----------------|
| Nominal voltage            | 768Vdc         | 768Vdc         |
| Voltage range              | 864Vdc-984Vdc  | 864Vdc-984Vdc  |
| Nominal Capacity           | 1470Ah         | 735Ah          |
| Module serial and parallel | 20S14P         | 20S7P          |
| Single string (24S Module) | 80.6 kwh       | 80.6 kwh       |
| System capacity            | 1128.9 kwh     | 564.4 kwh      |
| Communication              | RS485 / Canbus | RS485 / Canbus |
| DoD                        | 90%            | 90%            |
|                            |                |                |





>80% @2500cycles



### Service Area - TAIWAN





## Service Area





# Battery Test and Pack Assembly













### Motor & Driver Test













# Electric Boat System Architecture





# Electric System with Fuel Cell





# AQUA Inboard Power Series













|