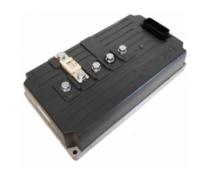

# AQUA Inboard Power Series

|                                                                                                                                                                                                                                                                                                                                                                                                                                                                                                                                                                                                                                                                                                                                                                                                                                                                                                                                                                                                                                                                                                                                                                                                                                                                                                                                                                                                                                                                                                                                                                                                                                                                                                                                                                                                                                                                                                                                                                                                                                                                                                                                | 7EH     | 25EL    | 50EH    | 70EL    | 130EL  | 200EL  | 300EL   |
|--------------------------------------------------------------------------------------------------------------------------------------------------------------------------------------------------------------------------------------------------------------------------------------------------------------------------------------------------------------------------------------------------------------------------------------------------------------------------------------------------------------------------------------------------------------------------------------------------------------------------------------------------------------------------------------------------------------------------------------------------------------------------------------------------------------------------------------------------------------------------------------------------------------------------------------------------------------------------------------------------------------------------------------------------------------------------------------------------------------------------------------------------------------------------------------------------------------------------------------------------------------------------------------------------------------------------------------------------------------------------------------------------------------------------------------------------------------------------------------------------------------------------------------------------------------------------------------------------------------------------------------------------------------------------------------------------------------------------------------------------------------------------------------------------------------------------------------------------------------------------------------------------------------------------------------------------------------------------------------------------------------------------------------------------------------------------------------------------------------------------------|---------|---------|---------|---------|--------|--------|---------|
| Continue power                                                                                                                                                                                                                                                                                                                                                                                                                                                                                                                                                                                                                                                                                                                                                                                                                                                                                                                                                                                                                                                                                                                                                                                                                                                                                                                                                                                                                                                                                                                                                                                                                                                                                                                                                                                                                                                                                                                                                                                                                                                                                                                 | 7.5KW   | 25KW    | 48.5KW  | 85KW    | 133KW  | 200KW  | 300KW   |
| Peak power                                                                                                                                                                                                                                                                                                                                                                                                                                                                                                                                                                                                                                                                                                                                                                                                                                                                                                                                                                                                                                                                                                                                                                                                                                                                                                                                                                                                                                                                                                                                                                                                                                                                                                                                                                                                                                                                                                                                                                                                                                                                                                                     | 8.8KW   | 30KW    | 52KW    | 120KW   | 250KW  | 300KW  | 500KW   |
| Continue motor speed                                                                                                                                                                                                                                                                                                                                                                                                                                                                                                                                                                                                                                                                                                                                                                                                                                                                                                                                                                                                                                                                                                                                                                                                                                                                                                                                                                                                                                                                                                                                                                                                                                                                                                                                                                                                                                                                                                                                                                                                                                                                                                           | 1600RPM | 1000RPM | 2500RPM | 1500RPM | 900RPM | 850RPM | 850RPM  |
| Battery voltage Particular Partic | 96Vdc   | 96Vdc   | 96Vdc   | 576Vdc  | 576Vdc | 672Vdc | 1000Vdc |
| Continue torque                                                                                                                                                                                                                                                                                                                                                                                                                                                                                                                                                                                                                                                                                                                                                                                                                                                                                                                                                                                                                                                                                                                                                                                                                                                                                                                                                                                                                                                                                                                                                                                                                                                                                                                                                                                                                                                                                                                                                                                                                                                                                                                | 43Nm    | 270Nm   | 180m    | 600Nm   | 1400Nm | 2200Nm | 3600Nm  |
| Motor weight                                                                                                                                                                                                                                                                                                                                                                                                                                                                                                                                                                                                                                                                                                                                                                                                                                                                                                                                                                                                                                                                                                                                                                                                                                                                                                                                                                                                                                                                                                                                                                                                                                                                                                                                                                                                                                                                                                                                                                                                                                                                                                                   | 35KG    | 240KG   | 140KG   | 250KG   | 460KG  | 670KG  | 850KG   |