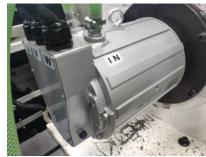

---------------------------|----------------|----------------|
| Nominal voltage            | 768Vdc         | 768Vdc         |
| Voltage range              | 864Vdc-984Vdc  | 864Vdc-984Vdc  |
| Nominal Capacity           | 1470Ah         | 735Ah          |
| Module serial and parallel | 20S14P         | 20S7P          |
| Single string (24S Module) | 80.6 kwh       | 80.6 kwh       |
| System capacity            | 1128.9 kwh     | 564.4 kwh      |
| Communication              | RS485 / Canbus | RS485 / Canbus |
| DoD                        | 90%            | 90%            |
|                            |                |                |





>80% @2500cycles



### Service Area - TAIWAN





## Service Area





# Battery Test and Pack Assembly













### Motor & Driver Test













# Electric Boat System Architecture





# Electric System with Fuel Cell





# AQUA Inboard Power Series













|