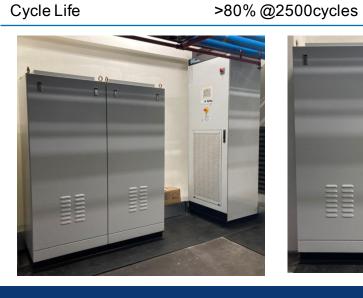

1000KWh &500KWh ESS Solution



**Team Performance** 

#### **ESS Battery System**

|                            | AN-ESS1000     | AN-ESS500      |
|----------------------------|----------------|----------------|
| Nominal voltage            | 768Vdc         | 768Vdc         |
| Voltage range              | 864Vdc-984Vdc  | 864Vdc-984Vdc  |
| Nominal Capacity           | 1470Ah         | 735Ah          |
| Module serial and parallel | 20S14P         | 20S7P          |
| Single string (24S Module) | 80.6 kwh       | 80.6 kwh       |
| System capacity            | 1128.9 kwh     | 564.4 kwh      |
| Communication              | RS485 / Canbus | RS485 / Canbus |
| DoD                        | 90%            | 90%            |
|                            |                |                |





>80% @2500cycles



### Service Area - TAIWAN





## Service Area





# Battery Test and Pack Assembly













### Motor & Driver Test













# Electric Boat System Architecture





# Electric System with Fuel Cell





# AQUA Inboard Power Series













|