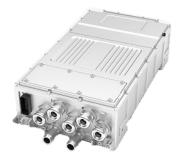

# Lithium Battery Pack Battery Management System

#### **SPEC**

- Design refers to UN38.3 and DNV(marine) UL2580 (car regulations), IEC62619, IEC 60068-2-52 (salt spray test), IEC 60068 (vibration), IP67 (waterproof and high dust-proof), and UL94V0 (fireproof)
- High puncture protection: AnEnergy lithium battery pack possess high safety and long service life which allows puncture protection.
- Practical and stable structure design for electric powertrain system.