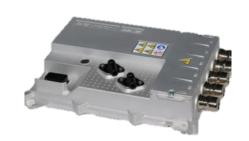

# HMI Touch Panel & Boat Control System

#### **SPEC**

- 12-inch HMI touch panel certified by CE & DNV & EMC
- Information integration with lithium battery, lead acid battery, motor controller, motor, lithium battery charger, generator
- Pre-determination: With camera and data collection, It can predict the status of the system and prevent the failures of system