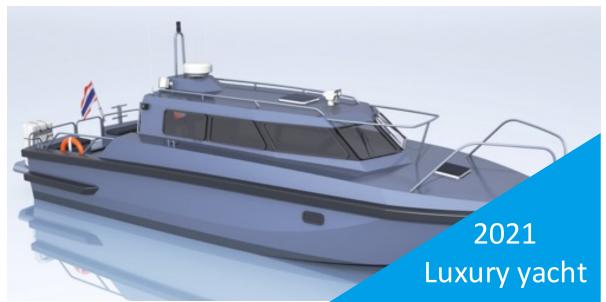

# Green Energy Yacht Club - 2021

#### Lightship

23 tons

#### Passengers

28 Persons

#### Specification

Length: 50 Feet Width: 18 Feet

Motor: 133KW Twin installation

Lithium iron battery: 720kwh

Display: 12 Inches\*2

Charging: 60kwh

#### Endurance

Service Speed: 12knots/16hr Max Speed: 18knots/3hr

Endurance: 355km/12knots