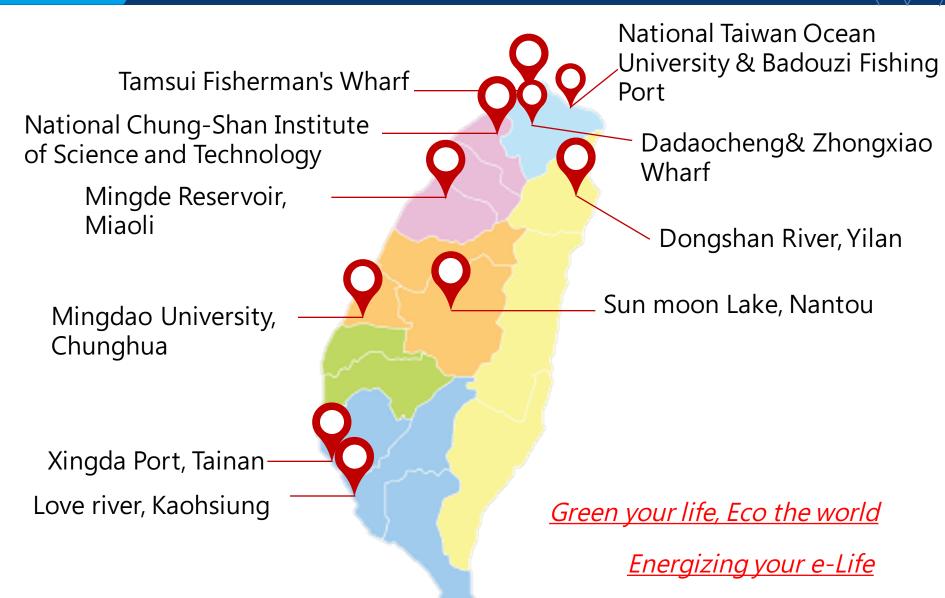

* 

#### **ESS Battery System**

|                            | AN-ESS1000     | AN-ESS500      |
|----------------------------|----------------|----------------|
| Nominal voltage            | 768Vdc         | 768Vdc         |
| Voltage range              | 864Vdc-984Vdc  | 864Vdc-984Vdc  |
| Nominal Capacity           | 1470Ah         | 735Ah          |
| Module serial and parallel | 20S14P         | 20S7P          |
| Single string (24S Module) | 80.6 kwh       | 80.6 kwh       |
| System capacity            | 1128.9 kwh     | 564.4 kwh      |
| Communication              | RS485 / Canbus | RS485 / Canbus |
| DoD                        | 90%            | 90%            |
|                            |                |                |





>80% @2500cycles



### Service Area - TAIWAN





## Service Area





# Battery Test and Pack Assembly













### Motor & Driver Test













# Electric Boat System Architecture





# Electric System with Fuel Cell





# AQUA Inboard Power Series













|