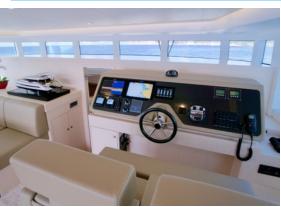

# HMI Touch Panel & Boat Control System

#### **SPEC**

- 12-inch HMI touch panel certified by CE & DNV & EMC
- Information integration with lithium battery, lead acid battery, motor controller, motor, lithium battery charger, generator
- Pre-determination: With camera and data collection, It can predict the status of the system and prevent the failures of system