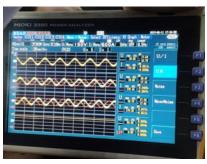

-------------------------|----------------|----------------|
| Nominal voltage            | 768Vdc         | 768Vdc         |
| Voltage range              | 864Vdc-984Vdc  | 864Vdc-984Vdc  |
| Nominal Capacity           | 1470Ah         | 735Ah          |
| Module serial and parallel | 20S14P         | 20S7P          |
| Single string (24S Module) | 80.6 kwh       | 80.6 kwh       |
| System capacity            | 1128.9 kwh     | 564.4 kwh      |
| Communication              | RS485 / Canbus | RS485 / Canbus |
| DoD                        | 90%            | 90%            |
|                            |                |                |





>80% @2500cycles



### Service Area - TAIWAN





## Service Area





# Battery Test and Pack Assembly













### Motor & Driver Test













# Electric Boat System Architecture





# Electric System with Fuel Cell





# AQUA Inboard Power Series













|