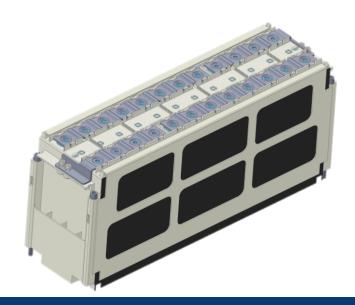

# **EV** Lithium Battery Module

| AnEnergy E-Boat Battery Module SPEC |         |                        |  |  |  |  |
|-------------------------------------|---------|------------------------|--|--|--|--|
| Rated power (double set)            | kwh     | 40.32 LiFe             |  |  |  |  |
| Serial-parallel number              |         | 30S 4P (LF105)         |  |  |  |  |
| Rated voltage                       | Voltage | 96                     |  |  |  |  |
| Voltage range                       | Voltage | 90~102                 |  |  |  |  |
| Rated capacity                      | Ah      | 420                    |  |  |  |  |
| Rated output power                  | KWh     | 35                     |  |  |  |  |
| Maximum output power (continuous)   | KWh     | 35                     |  |  |  |  |
| Maximum output power (Peak)         | KWh     | 40 (10S)               |  |  |  |  |
| Ambient temperature range           | °C      | 0 ~ 50                 |  |  |  |  |
| Cooling                             |         | Natural cooling        |  |  |  |  |
| Installation space                  | mm      | 650 (D)*1320(W)*264(H) |  |  |  |  |
| Total weight                        | kg      | 320                    |  |  |  |  |
| IP rating                           |         | IP67                   |  |  |  |  |