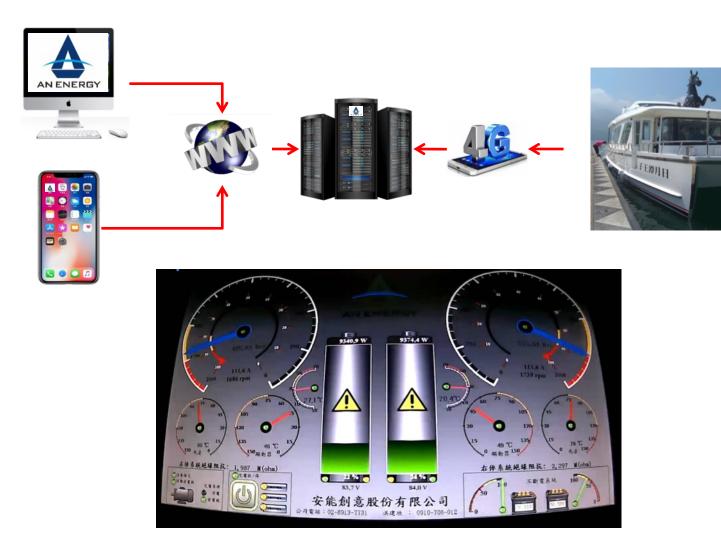

# Cloud Management Internet Monitoring System

Hardware
Boat Electric system

AIS

Remote Controlling System

High stability and safety

Marine certification

Smart touch

Boat data integration

Software
Electric Boat Control System

**Application**Green Energy Yacht Club

Electric yacht shared space

# HMI Touch Panel & Boat Control System

#### **SPEC**

- 12-inch HMI touch panel certified by CE & DNV & EMC
- Information integration with lithium battery, lead acid battery, motor controller, motor, lithium battery charger, generator
- Pre-determination: With camera and data collection, It can predict the status of the system and prevent the failures of system

# Remote Real time Information Control System

A

Remote real time information control system Vessel: Sun Moon Lake Prince