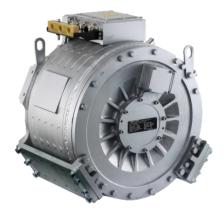

# AQUA Inboard Power Series

|                                                                                                                                                                                                                                                                                                                                                                                                                                                                                                                                                                                                                                                                                                                                                                                                                                                                                                                                                                                                                                                                                                                                                                                                                                                                                                                                                                                                                                                                                                                                                                                                                                                                                                                                                                                                                                                                                                                                                                                                                                                                                                                                | 7EH     | 25EL    | 50EH    | 70EL    | 130EL  | 200EL  | 300EL   |
|--------------------------------------------------------------------------------------------------------------------------------------------------------------------------------------------------------------------------------------------------------------------------------------------------------------------------------------------------------------------------------------------------------------------------------------------------------------------------------------------------------------------------------------------------------------------------------------------------------------------------------------------------------------------------------------------------------------------------------------------------------------------------------------------------------------------------------------------------------------------------------------------------------------------------------------------------------------------------------------------------------------------------------------------------------------------------------------------------------------------------------------------------------------------------------------------------------------------------------------------------------------------------------------------------------------------------------------------------------------------------------------------------------------------------------------------------------------------------------------------------------------------------------------------------------------------------------------------------------------------------------------------------------------------------------------------------------------------------------------------------------------------------------------------------------------------------------------------------------------------------------------------------------------------------------------------------------------------------------------------------------------------------------------------------------------------------------------------------------------------------------|---------|---------|---------|---------|--------|--------|---------|
| Continue power                                                                                                                                                                                                                                                                                                                                                                                                                                                                                                                                                                                                                                                                                                                                                                                                                                                                                                                                                                                                                                                                                                                                                                                                                                                                                                                                                                                                                                                                                                                                                                                                                                                                                                                                                                                                                                                                                                                                                                                                                                                                                                                 | 7.5KW   | 25KW    | 48.5KW  | 85KW    | 133KW  | 200KW  | 300KW   |
| Peak power                                                                                                                                                                                                                                                                                                                                                                                                                                                                                                                                                                                                                                                                                                                                                                                                                                                                                                                                                                                                                                                                                                                                                                                                                                                                                                                                                                                                                                                                                                                                                                                                                                                                                                                                                                                                                                                                                                                                                                                                                                                                                                                     | 8.8KW   | 30KW    | 52KW    | 120KW   | 250KW  | 300KW  | 500KW   |
| Continue motor speed                                                                                                                                                                                                                                                                                                                                                                                                                                                                                                                                                                                                                                                                                                                                                                                                                                                                                                                                                                                                                                                                                                                                                                                                                                                                                                                                                                                                                                                                                                                                                                                                                                                                                                                                                                                                                                                                                                                                                                                                                                                                                                           | 1600RPM | 1000RPM | 2500RPM | 1500RPM | 900RPM | 850RPM | 850RPM  |
| Battery voltage Particular Partic | 96Vdc   | 96Vdc   | 96Vdc   | 576Vdc  | 576Vdc | 672Vdc | 1000Vdc |
| Continue torque                                                                                                                                                                                                                                                                                                                                                                                                                                                                                                                                                                                                                                                                                                                                                                                                                                                                                                                                                                                                                                                                                                                                                                                                                                                                                                                                                                                                                                                                                                                                                                                                                                                                                                                                                                                                                                                                                                                                                                                                                                                                                                                | 43Nm    | 270Nm   | 180m    | 600Nm   | 1400Nm | 2200Nm | 3600Nm  |
| Motor weight                                                                                                                                                                                                                                                                                                                                                                                                                                                                                                                                                                                                                                                                                                                                                                                                                                                                                                                                                                                                                                                                                                                                                                                                                                                                                                                                                                                                                                                                                                                                                                                                                                                                                                                                                                                                                                                                                                                                                                                                                                                                                                                   | 35KG    | 240KG   | 140KG   | 250KG   | 460KG  | 670KG  | 850KG   |