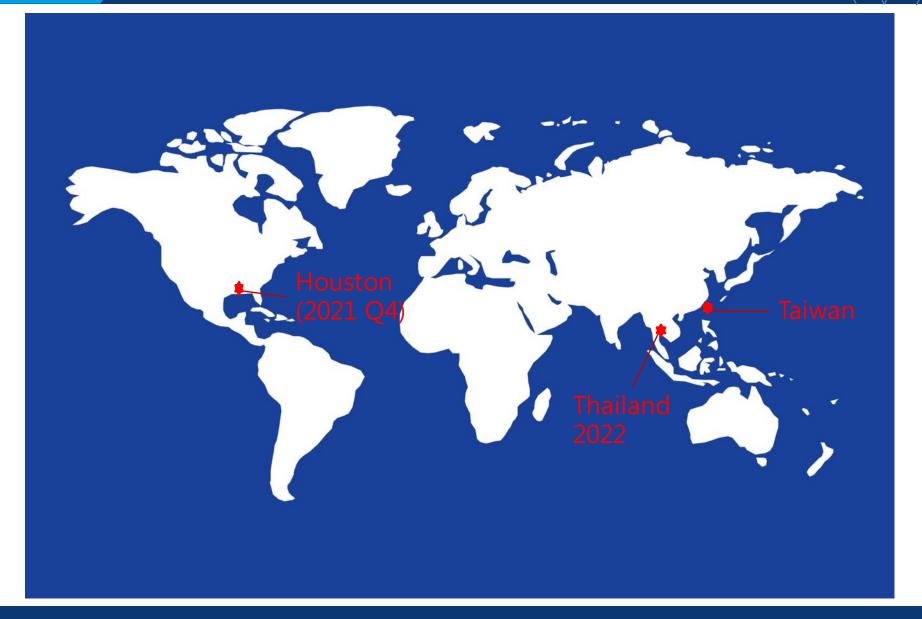

y System**

|                            | AN-ESS1000     | AN-ESS500      |
|----------------------------|----------------|----------------|
| Nominal voltage            | 768Vdc         | 768Vdc         |
| Voltage range              | 864Vdc-984Vdc  | 864Vdc-984Vdc  |
| Nominal Capacity           | 1470Ah         | 735Ah          |
| Module serial and parallel | 20S14P         | 20S7P          |
| Single string (24S Module) | 80.6 kwh       | 80.6 kwh       |
| System capacity            | 1128.9 kwh     | 564.4 kwh      |
| Communication              | RS485 / Canbus | RS485 / Canbus |
| DoD                        | 90%            | 90%            |
|                            |                |                |





>80% @2500cycles



### Service Area - TAIWAN





## Service Area





# Battery Test and Pack Assembly













### Motor & Driver Test













# Electric Boat System Architecture





# Electric System with Fuel Cell





# AQUA Inboard Power Series













|