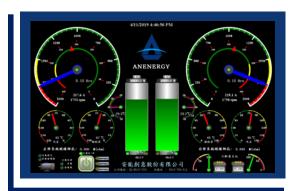

# HMI Touch Panel & Boat Control System

#### **SPEC**

- 12-inch HMI touch panel certified by CE & DNV & EMC
- Information integration with lithium battery, lead acid battery, motor controller, motor, lithium battery charger, generator
- Pre-determination: With camera and data collection, It can predict the status of the system and prevent the failures of system