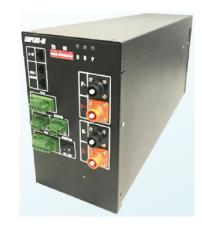

# AQUA Inboard Power Series

|                                                                                                                                                                                                                                                                                                                                                                                                                                                                                                                                                                                                                                                                                                                                                                                                                                                                                                                                                                                                                                                                                                                                                                                                                                                                                                                                                                                                                                                                                                                                                                                                                                                                                                                                                                                                                                                                                                                                                                                                                                                                                                                                | 7EH     | 25EL    | 50EH    | 70EL    | 130EL  | 200EL  | 300EL   |
|--------------------------------------------------------------------------------------------------------------------------------------------------------------------------------------------------------------------------------------------------------------------------------------------------------------------------------------------------------------------------------------------------------------------------------------------------------------------------------------------------------------------------------------------------------------------------------------------------------------------------------------------------------------------------------------------------------------------------------------------------------------------------------------------------------------------------------------------------------------------------------------------------------------------------------------------------------------------------------------------------------------------------------------------------------------------------------------------------------------------------------------------------------------------------------------------------------------------------------------------------------------------------------------------------------------------------------------------------------------------------------------------------------------------------------------------------------------------------------------------------------------------------------------------------------------------------------------------------------------------------------------------------------------------------------------------------------------------------------------------------------------------------------------------------------------------------------------------------------------------------------------------------------------------------------------------------------------------------------------------------------------------------------------------------------------------------------------------------------------------------------|---------|---------|---------|---------|--------|--------|---------|
| Continue power                                                                                                                                                                                                                                                                                                                                                                                                                                                                                                                                                                                                                                                                                                                                                                                                                                                                                                                                                                                                                                                                                                                                                                                                                                                                                                                                                                                                                                                                                                                                                                                                                                                                                                                                                                                                                                                                                                                                                                                                                                                                                                                 | 7.5KW   | 25KW    | 48.5KW  | 85KW    | 133KW  | 200KW  | 300KW   |
| Peak power                                                                                                                                                                                                                                                                                                                                                                                                                                                                                                                                                                                                                                                                                                                                                                                                                                                                                                                                                                                                                                                                                                                                                                                                                                                                                                                                                                                                                                                                                                                                                                                                                                                                                                                                                                                                                                                                                                                                                                                                                                                                                                                     | 8.8KW   | 30KW    | 52KW    | 120KW   | 250KW  | 300KW  | 500KW   |
| Continue motor speed                                                                                                                                                                                                                                                                                                                                                                                                                                                                                                                                                                                                                                                                                                                                                                                                                                                                                                                                                                                                                                                                                                                                                                                                                                                                                                                                                                                                                                                                                                                                                                                                                                                                                                                                                                                                                                                                                                                                                                                                                                                                                                           | 1600RPM | 1000RPM | 2500RPM | 1500RPM | 900RPM | 850RPM | 850RPM  |
| Battery voltage Particular Partic | 96Vdc   | 96Vdc   | 96Vdc   | 576Vdc  | 576Vdc | 672Vdc | 1000Vdc |
| Continue torque                                                                                                                                                                                                                                                                                                                                                                                                                                                                                                                                                                                                                                                                                                                                                                                                                                                                                                                                                                                                                                                                                                                                                                                                                                                                                                                                                                                                                                                                                                                                                                                                                                                                                                                                                                                                                                                                                                                                                                                                                                                                                                                | 43Nm    | 270Nm   | 180m    | 600Nm   | 1400Nm | 2200Nm | 3600Nm  |
| Motor weight                                                                                                                                                                                                                                                                                                                                                                                                                                                                                                                                                                                                                                                                                                                                                                                                                                                                                                                                                                                                                                                                                                                                                                                                                                                                                                                                                                                                                                                                                                                                                                                                                                                                                                                                                                                                                                                                                                                                                                                                                                                                                                                   | 35KG    | 240KG   | 140KG   | 250KG   | 460KG  | 670KG  | 850KG   |