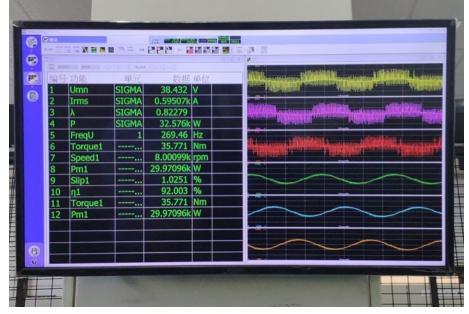

-----------------------|----------------|----------------|
| Nominal voltage            | 768Vdc         | 768Vdc         |
| Voltage range              | 864Vdc-984Vdc  | 864Vdc-984Vdc  |
| Nominal Capacity           | 1470Ah         | 735Ah          |
| Module serial and parallel | 20S14P         | 20S7P          |
| Single string (24S Module) | 80.6 kwh       | 80.6 kwh       |
| System capacity            | 1128.9 kwh     | 564.4 kwh      |
| Communication              | RS485 / Canbus | RS485 / Canbus |
| DoD                        | 90%            | 90%            |
|                            |                |                |





>80% @2500cycles



### Service Area - TAIWAN





## Service Area





# Battery Test and Pack Assembly













### Motor & Driver Test













# Electric Boat System Architecture





# Electric System with Fuel Cell





# AQUA Inboard Power Series













|