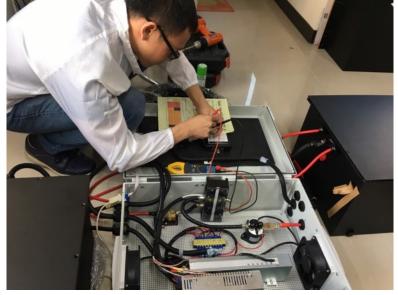

ESS1000     | AN-ESS500      |
|----------------------------|----------------|----------------|
| Nominal voltage            | 768Vdc         | 768Vdc         |
| Voltage range              | 864Vdc-984Vdc  | 864Vdc-984Vdc  |
| Nominal Capacity           | 1470Ah         | 735Ah          |
| Module serial and parallel | 20S14P         | 20S7P          |
| Single string (24S Module) | 80.6 kwh       | 80.6 kwh       |
| System capacity            | 1128.9 kwh     | 564.4 kwh      |
| Communication              | RS485 / Canbus | RS485 / Canbus |
| DoD                        | 90%            | 90%            |
|                            |                |                |





>80% @2500cycles



### Service Area - TAIWAN





## Service Area





# Battery Test and Pack Assembly













### Motor & Driver Test













# Electric Boat System Architecture





# Electric System with Fuel Cell





# AQUA Inboard Power Series













|