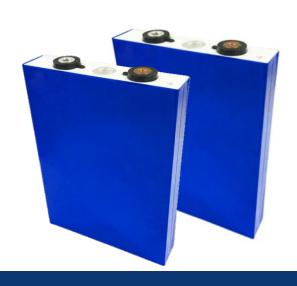

## Lithium battery cell

#### **SPEC**

- Module compliance with the ship certification adopts high capacity lithium iron battery cell
- Series-parallel design by laser welding technique makes the battery more stable and applicable.
- Battery cell conforms UN38.3 DNV (marine) CCS (marine)
   UL1642(safety) GBT31485(safety)
   ROHS Certification
- High puncture protection: No catch fire and explosion after testing
- 2500 life Cycles DOD 80%