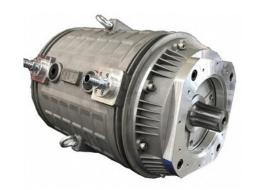

# AQUA Inboard Power Series

|                                                                                                                                                                                                                                                                                                                                                                                                                                                                                                                                                                                                                                                                                                                                                                                                                                                                                                                                                                                                                                                                                                                                                                                                                                                                                                                                                                                                                                                                                                                                                                                                                                                                                                                                                                                                                                                                                                                                                                                                                                                                                                                                | 7EH     | 25EL    | 50EH    | 70EL    | 130EL  | 200EL  | 300EL   |
|--------------------------------------------------------------------------------------------------------------------------------------------------------------------------------------------------------------------------------------------------------------------------------------------------------------------------------------------------------------------------------------------------------------------------------------------------------------------------------------------------------------------------------------------------------------------------------------------------------------------------------------------------------------------------------------------------------------------------------------------------------------------------------------------------------------------------------------------------------------------------------------------------------------------------------------------------------------------------------------------------------------------------------------------------------------------------------------------------------------------------------------------------------------------------------------------------------------------------------------------------------------------------------------------------------------------------------------------------------------------------------------------------------------------------------------------------------------------------------------------------------------------------------------------------------------------------------------------------------------------------------------------------------------------------------------------------------------------------------------------------------------------------------------------------------------------------------------------------------------------------------------------------------------------------------------------------------------------------------------------------------------------------------------------------------------------------------------------------------------------------------|---------|---------|---------|---------|--------|--------|---------|
| Continue power                                                                                                                                                                                                                                                                                                                                                                                                                                                                                                                                                                                                                                                                                                                                                                                                                                                                                                                                                                                                                                                                                                                                                                                                                                                                                                                                                                                                                                                                                                                                                                                                                                                                                                                                                                                                                                                                                                                                                                                                                                                                                                                 | 7.5KW   | 25KW    | 48.5KW  | 85KW    | 133KW  | 200KW  | 300KW   |
| Peak power                                                                                                                                                                                                                                                                                                                                                                                                                                                                                                                                                                                                                                                                                                                                                                                                                                                                                                                                                                                                                                                                                                                                                                                                                                                                                                                                                                                                                                                                                                                                                                                                                                                                                                                                                                                                                                                                                                                                                                                                                                                                                                                     | 8.8KW   | 30KW    | 52KW    | 120KW   | 250KW  | 300KW  | 500KW   |
| Continue motor speed                                                                                                                                                                                                                                                                                                                                                                                                                                                                                                                                                                                                                                                                                                                                                                                                                                                                                                                                                                                                                                                                                                                                                                                                                                                                                                                                                                                                                                                                                                                                                                                                                                                                                                                                                                                                                                                                                                                                                                                                                                                                                                           | 1600RPM | 1000RPM | 2500RPM | 1500RPM | 900RPM | 850RPM | 850RPM  |
| Battery voltage Particular Partic | 96Vdc   | 96Vdc   | 96Vdc   | 576Vdc  | 576Vdc | 672Vdc | 1000Vdc |
| Continue torque                                                                                                                                                                                                                                                                                                                                                                                                                                                                                                                                                                                                                                                                                                                                                                                                                                                                                                                                                                                                                                                                                                                                                                                                                                                                                                                                                                                                                                                                                                                                                                                                                                                                                                                                                                                                                                                                                                                                                                                                                                                                                                                | 43Nm    | 270Nm   | 180m    | 600Nm   | 1400Nm | 2200Nm | 3600Nm  |
| Motor weight                                                                                                                                                                                                                                                                                                                                                                                                                                                                                                                                                                                                                                                                                                                                                                                                                                                                                                                                                                                                                                                                                                                                                                                                                                                                                                                                                                                                                                                                                                                                                                                                                                                                                                                                                                                                                                                                                                                                                                                                                                                                                                                   | 35KG    | 240KG   | 140KG   | 250KG   | 460KG  | 670KG  | 850KG   |