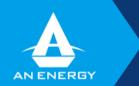

-------|------------------|------------------|
| Beam         | 6.7 meters  | Service speed    | 8 knots/ 2.2hrs  |
| Lightship    | 25 tons     | Power            | 40kW twin motors |
| Draft        | 0.88 meters | Battery capacity | 53kWh            |
| Displacement | 50tons      | Passenger        | 90 persons       |
| Material     | FRP         |                  |                  |





| Length    | 20 meters   | Maximum speed    | 15 knots          |
|-----------|-------------|------------------|-------------------|
| Beam      | 7.3 meters  | Service speed    | 12 knots          |
| Lightship | 36 tons     | Power            | 133kW twin motors |
| Draft     | 0.88 meters | Battery capacity | 625kWh            |
| Material  | AL          | Passenger        | 100 persons       |











Operating for 3 years

| Length       | 14.5 meters | Maximum speed    | 11 knots         |  |
|--------------|-------------|------------------|------------------|--|
| Beam         | 5 meters    | Service speed    | 8 knots/ 3.2 hrs |  |
| Lightship    | 17 tons     | Power            | 20kW twin motors |  |
| Draft        | 0.78 meters | Battery capacity | 60kWh            |  |
| Displacement | 20tons      | Passenger        | 52 persons       |  |
| Material     | FRP         | Endurance        | 8 knots/3 hrs    |  |









| Length    | 6 meters   | Maximum speed    | 5 knots                         |
|-----------|------------|------------------|---------------------------------|
| Beam      | 2.2 meters | Service speed    | 3 knots                         |
| Lightship |