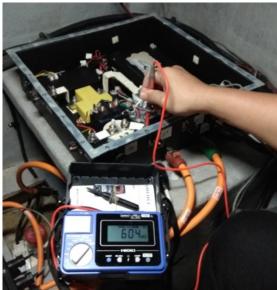

| AN-ESS1000     | AN-ESS500      |
|----------------------------|----------------|----------------|
| Nominal voltage            | 768Vdc         | 768Vdc         |
| Voltage range              | 864Vdc-984Vdc  | 864Vdc-984Vdc  |
| Nominal Capacity           | 1470Ah         | 735Ah          |
| Module serial and parallel | 20S14P         | 20S7P          |
| Single string (24S Module) | 80.6 kwh       | 80.6 kwh       |
| System capacity            | 1128.9 kwh     | 564.4 kwh      |
| Communication              | RS485 / Canbus | RS485 / Canbus |
| DoD                        | 90%            | 90%            |
|                            |                |                |





>80% @2500cycles



### Service Area - TAIWAN





## Service Area





# Battery Test and Pack Assembly













### Motor & Driver Test













# Electric Boat System Architecture





# Electric System with Fuel Cell





# AQUA Inboard Power Series













|