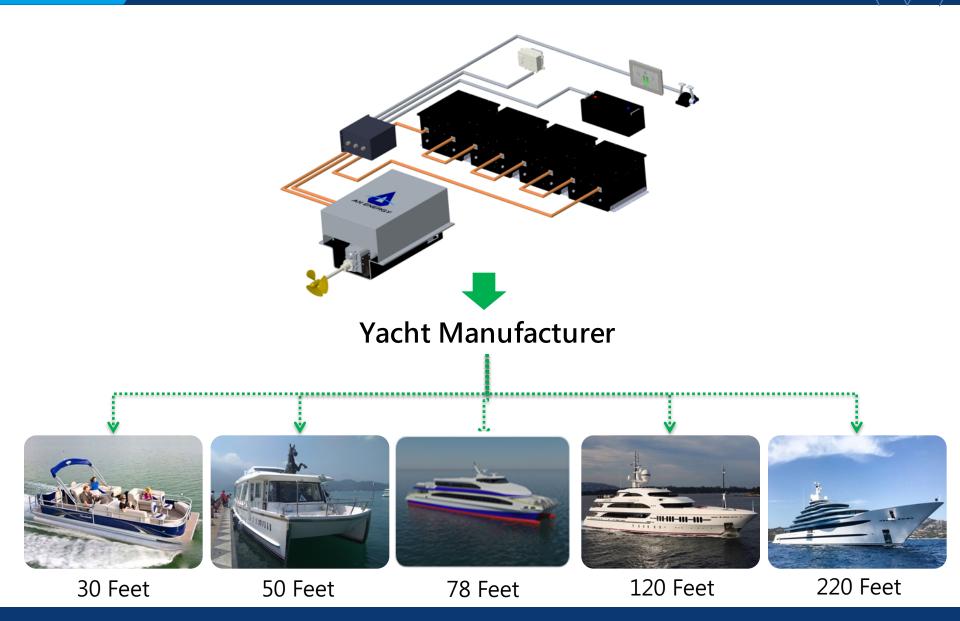

#### **Our Product**

#### Model A Electric Yacht

- The hull is made from France, and assembled in Taiwan
- With CE and NMMA double-warranty

#### Model D Electric Yacht

- The hull is designed from Japan
- Assemble and design from Taiwan professional boat manufacturer

### **Our Product**

### Model E Luxury Electric Catamaran

- Longest battery capacity guarantee
- Low noise and vibration
- No terrible diesel smell
- Reduce 80% cost of maintenance and charging