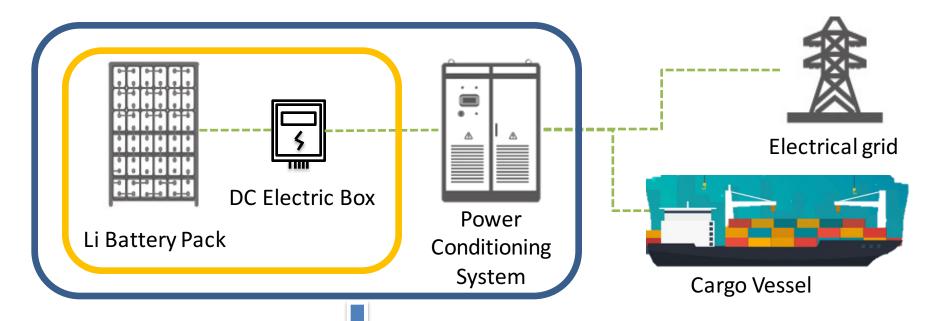

# **Energy Storage Container - 2021**

Voltage:1152Vdc Battery:1080kwh

### **Energy Storage System**

### **ESS Lithium Battery System**

#### **ESS Battery System**

Nominal voltage 921.6Vdc

Voltage range 864Vdc-984Vdc

Maximum serial and parallel 24S32P

Maximum Single string 96 kwh

Maximum System capacity 3072 kwh

Communication RS485 / Canbus