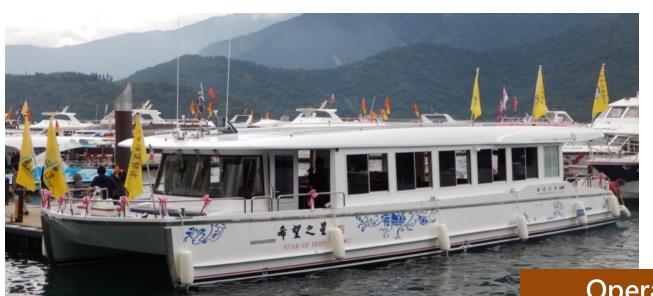

## **Team Performance**

Operating for 6.5 years

| Length       | 18.5 meters | Maximum speed    | 11 knots         |
|--------------|-------------|------------------|------------------|
| Beam         | 6.7 meters  | Service speed    | 8 knots/ 2.2hrs  |
| Lightship    | 25 tons     | Power            | 40kW twin motors |
| Draft        | 0.88 meters | Battery capacity | 53kWh            |
| Displacement | 50tons      | Passenger        | 90 persons       |
| Material     | FRP         |                  |                  |