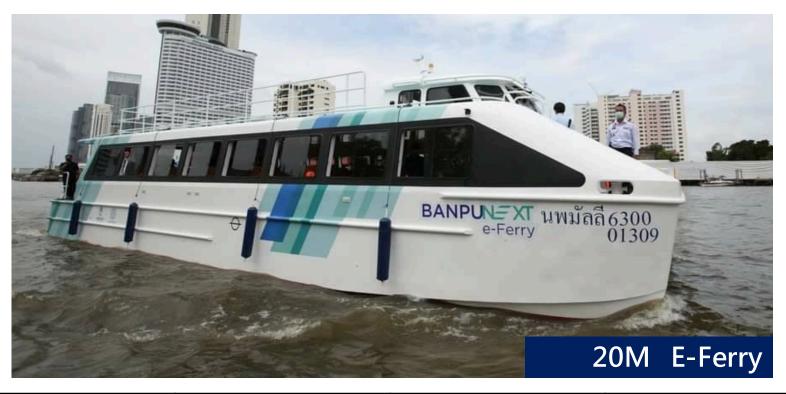

| Length    | 20 meters   | Maximum speed    | 15 knots          |
|-----------|-------------|------------------|-------------------|
| Beam      | 7.3 meters  | Service speed    | 12 knots          |
| Lightship | 36 tons     | Power            | 133kW twin motors |
| Draft     | 0.88 meters | Battery capacity | 625kWh            |
| Material  | AL          | Passenger        | 100 persons       |