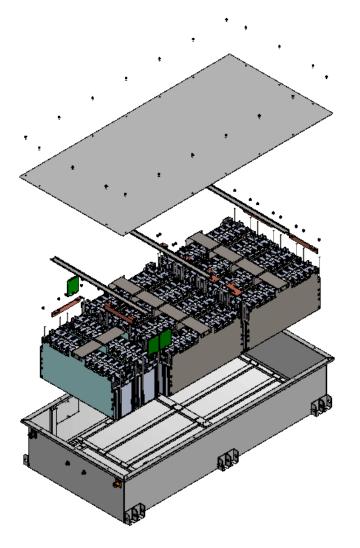

# **Energy Storage Container - 2021**

Voltage:1152Vdc Battery:1080kwh

### **Energy Storage System**

### **ESS Lithium Battery System**

#### **ESS Battery System**

Nominal voltage 921.6Vdc

Voltage range 864Vdc-984Vdc

Maximum serial and parallel 24S32P

Maximum Single string 96 kwh

Maximum System capacity 3072 kwh

Communication RS485 / Canbus

#### **ESS Battery System**

|                            | AN-ESS1000     | AN-ESS500      |
|----------------------------|----------------|----------------|
| Nominal voltage            | 768Vdc         | 768Vdc         |
| Voltage range              | 864Vdc-984Vdc  | 864Vdc-984Vdc  |
| Nominal Capacity           | 1470Ah         | 735Ah          |
| Module serial and parallel | 20S14P         | 20S7P          |
| Single string (24S Module) | 80.6 kwh       | 80.6 kwh       |
| System capacity            | 1128.9 kwh     | 564.4 kwh      |
| Communication              | RS485 / Canbus | RS485 / Canbus |
| DoD                        | 90%            | 90%            |
|                            |                |                |