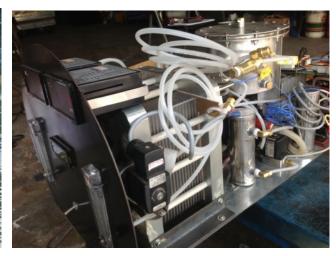

7.3 meters  | Service speed    | 12 knots          |
| Lightship | 36 tons     | Power            | 133kW twin motors |
| Draft     | 0.88 meters | Battery capacity | 625kWh            |
| Material  | AL          | Passenger        | 100 persons       |











Operating for 3 years

| Length       | 14.5 meters | Maximum speed    | 11 knots         |  |
|--------------|-------------|------------------|------------------|--|
| Beam         | 5 meters    | Service speed    | 8 knots/ 3.2 hrs |  |
| Lightship    | 17 tons     | Power            | 20kW twin motors |  |
| Draft        | 0.78 meters | Battery capacity | 60kWh            |  |
| Displacement | 20tons      | Passenger        | 52 persons       |  |
| Material     | FRP         | Endurance        | 8 knots/3 hrs    |  |









| Length    | 6 meters   | Maximum speed    | 5 knots                         |
|-----------|------------|------------------|---------------------------------|
| Beam      | 2.2 meters | Service speed    | 3 knots                         |
| Lightship |            | Power            | 4kW motor                       |
| Material  | Metal      | Battery capacity | Fuel cell: 1kW<br>battery: 4kWh |
|           |            | Passenger        | 3 persons                       |







# E-Submarine - 2021



| Length    | 10.5meters | Maximum speed    | 18 knots    |
|-----------|------------|------------------|-------------|
| Beam      | 2.5 meters | Service speed    | 8knots/4hrs |
| Lightship | 50 tons    | Power            | 90kW motors |
| Material  | Metal      | Battery capacity | 1