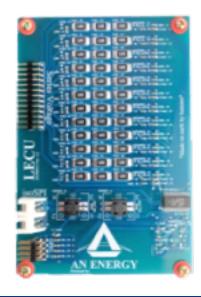

# Lithium Battery Pack Battery Management System

#### **SPEC**

- Design refers to UN38.3 and DNV(marine) UL2580 (car regulations), IEC62619, IEC 60068-2-52 (salt spray test), IEC 60068 (vibration), IP67 (waterproof and high dust-proof), and UL94V0 (fireproof)
- High puncture protection: AnEnergy lithium battery pack possess high safety and long service life which allows puncture protection.
- Practical and stable structure design for electric powertrain system.