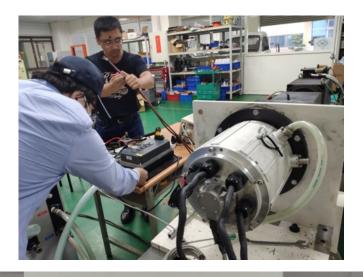

|----------------------------|----------------|----------------|
| Nominal voltage            | 768Vdc         | 768Vdc         |
| Voltage range              | 864Vdc-984Vdc  | 864Vdc-984Vdc  |
| Nominal Capacity           | 1470Ah         | 735Ah          |
| Module serial and parallel | 20S14P         | 20S7P          |
| Single string (24S Module) | 80.6 kwh       | 80.6 kwh       |
| System capacity            | 1128.9 kwh     | 564.4 kwh      |
| Communication              | RS485 / Canbus | RS485 / Canbus |
| DoD                        | 90%            | 90%            |
|                            |                |                |





>80% @2500cycles



### Service Area - TAIWAN





## Service Area





# Battery Test and Pack Assembly













### Motor & Driver Test













# Electric Boat System Architecture





# Electric System with Fuel Cell





# AQUA Inboard Power Series













|