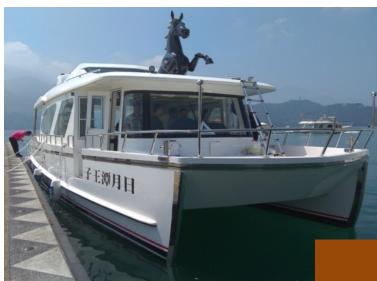

---|------------------|------------------|
| Beam         | 6.7 meters  | Service speed    | 8 knots/ 2.2hrs  |
| Lightship    | 25 tons     | Power            | 40kW twin motors |
| Draft        | 0.88 meters | Battery capacity | 53kWh            |
| Displacement | 50tons      | Passenger        | 90 persons       |
| Material     | FRP         |                  |                  |





| Length    | 20 meters   | Maximum speed    | 15 knots          |
|-----------|-------------|------------------|-------------------|
| Beam      | 7.3 meters  | Service speed    | 12 knots          |
| Lightship | 36 tons     | Power            | 133kW twin motors |
| Draft     | 0.88 meters | Battery capacity | 625kWh            |
| Material  | AL          | Passenger        | 100 persons       |











Operating for 3 years

| Length       | 14.5 meters | Maximum speed    | 11 knots         |  |
|--------------|-------------|------------------|------------------|--|
| Beam         | 5 meters    | Service speed    | 8 knots/ 3.2 hrs |  |
| Lightship    | 17 tons     | Power            | 20kW twin motors |  |
| Draft        | 0.78 meters | Battery capacity | 60kWh            |  |
| Displacement | 20tons      | Passenger        | 52 persons       |  |
| Material     | FRP         | Endurance        | 8 knots/3 hrs    |  |









| Length    | 6 meters   | Maximum speed    | 5 knots                         |
|-----------|------------|------------------|---------------------------------|
| Beam      | 2.2 meters | Service speed    | 3 knots                         |
| Lightship |