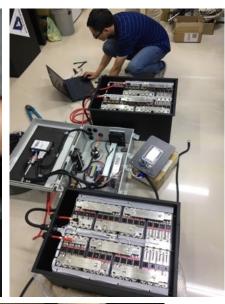

AN-ESS1000     | AN-ESS500      |
|----------------------------|----------------|----------------|
| Nominal voltage            | 768Vdc         | 768Vdc         |
| Voltage range              | 864Vdc-984Vdc  | 864Vdc-984Vdc  |
| Nominal Capacity           | 1470Ah         | 735Ah          |
| Module serial and parallel | 20S14P         | 20S7P          |
| Single string (24S Module) | 80.6 kwh       | 80.6 kwh       |
| System capacity            | 1128.9 kwh     | 564.4 kwh      |
| Communication              | RS485 / Canbus | RS485 / Canbus |
| DoD                        | 90%            | 90%            |
|                            |                |                |





>80% @2500cycles



### Service Area - TAIWAN





## Service Area





# Battery Test and Pack Assembly













### Motor & Driver Test













# Electric Boat System Architecture





# Electric System with Fuel Cell





# AQUA Inboard Power Series













|