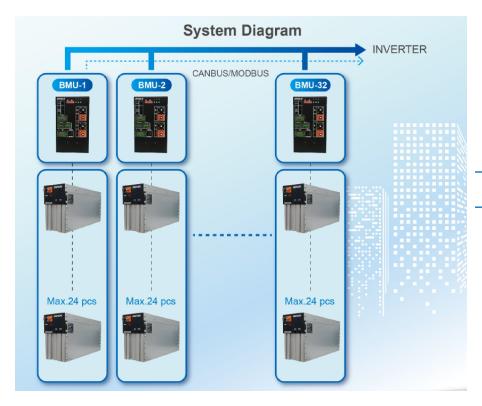

#### **ESS Battery System**

Nominal voltage 921.6Vdc

Voltage range 864Vdc-984Vdc

Maximum serial and parallel 24S32P

Maximum Single string 96 kwh

Maximum System capacity 3072 kwh

Communication RS485 / Canbus

#### **ESS Battery System**

|                            | AN-ESS1000     | AN-ESS500      |
|----------------------------|----------------|----------------|
| Nominal voltage            | 768Vdc         | 768Vdc         |
| Voltage range              | 864Vdc-984Vdc  | 864Vdc-984Vdc  |
| Nominal Capacity           | 1470Ah         | 735Ah          |
| Module serial and parallel | 20S14P         | 20S7P          |
| Single string (24S Module) | 80.6 kwh       | 80.6 kwh       |
| System capacity            | 1128.9 kwh     | 564.4 kwh      |
| Communication              | RS485 / Canbus | RS485 / Canbus |
| DoD                        | 90%            | 90%            |
|                            |                |                |