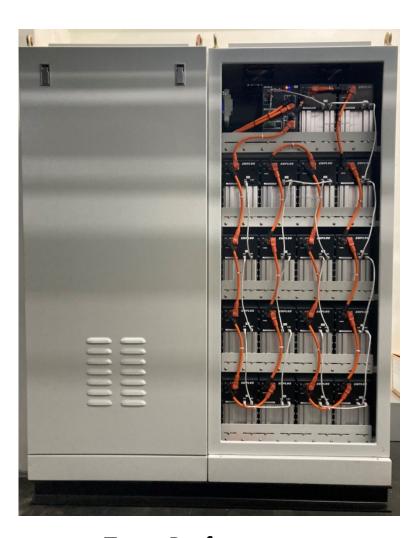

### **Energy Storage System**

### **ESS Lithium Battery System**

#### **ESS Battery System**

Nominal voltage 921.6Vdc

Voltage range 864Vdc-984Vdc

Maximum serial and parallel 24S32P

Maximum Single string 96 kwh

Maximum System capacity 3072 kwh

Communication RS485 / Canbus

DoD 90%

Cycle Life >80% @2500cycles