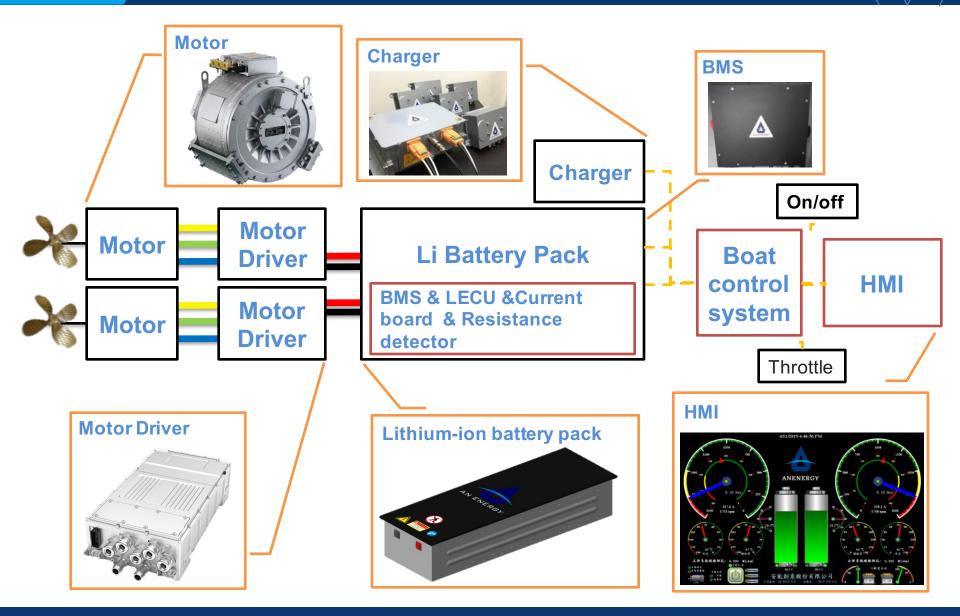

----------------|
| Nominal voltage            | 768Vdc         | 768Vdc         |
| Voltage range              | 864Vdc-984Vdc  | 864Vdc-984Vdc  |
| Nominal Capacity           | 1470Ah         | 735Ah          |
| Module serial and parallel | 20S14P         | 20S7P          |
| Single string (24S Module) | 80.6 kwh       | 80.6 kwh       |
| System capacity            | 1128.9 kwh     | 564.4 kwh      |
| Communication              | RS485 / Canbus | RS485 / Canbus |
| DoD                        | 90%            | 90%            |
|                            |                |                |





>80% @2500cycles



### Service Area - TAIWAN





## Service Area





# Battery Test and Pack Assembly













### Motor & Driver Test













# Electric Boat System Architecture





# Electric System with Fuel Cell





# AQUA Inboard Power Series













|