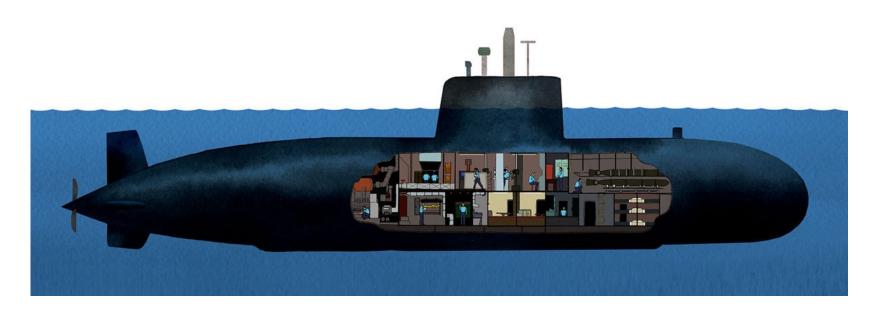

# E-Submarine - 2021

| Length    | 10.5meters | Maximum speed    | 18 knots    |
|-----------|------------|------------------|-------------|
| Beam      | 2.5 meters | Service speed    | 8knots/4hrs |
| Lightship | 50 tons    | Power            | 90kW motors |
| Material  | Metal      | Battery capacity | 120kWh      |
|           |            | Passenger        | 24 persons  |