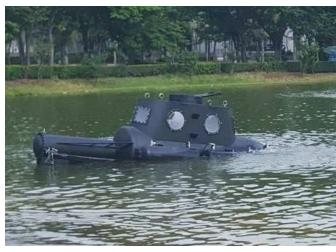

# E-Submarine - 2021

| Length    | 10.5meters | Maximum speed    | 18 knots    |
|-----------|------------|------------------|-------------|
| Beam      | 2.5 meters | Service speed    | 8knots/4hrs |
| Lightship | 50 tons    | Power            | 90kW motors |
| Material  | Metal      | Battery capacity | 120kWh      |
|           |            | Passenger        | 24 persons  |